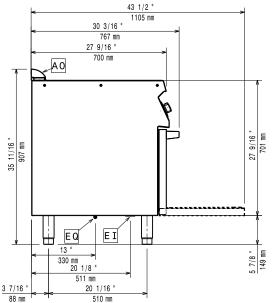

# **Front** Α0 `@@@@@@ 27 1/16 688 mm 2 3/16 " 2 3/16 " 55 mm 56 mm Side 43 1/2 "

**EI** = Electrical inlet (power) **EQ** = Equipotential screw

Oven Cavity Dimensions (width): 540 mm Oven Cavity Dimensions (height): 300 mm Oven Cavity Dimensions (depth): 650 mm Net weight: 85 kg Shipping weight: 96 kg Shipping height: 1140 mm Shipping width: 820 mm Shipping depth: 860 mm Shipping volume: 0.8 m<sup>3</sup>