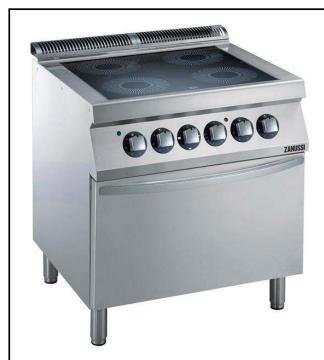

## Modular Cooking Range Line EVO700 4-Zone Electric Infrared Cooking Top Range on Electric Oven

| ITEM #  |  |  |
|---------|--|--|
| MODEL # |  |  |
| NAME #  |  |  |
| SIS #   |  |  |
|         |  |  |
| AIA #   |  |  |

372026 (Z7IREH40E0)

4-zone (2,2 kW each) infrared cooking range on electric oven (6 kW)

#### **Main Features**

- Ceramic glass top cooking surface with 4 infrared heating zones 6 mm thick.
- The circular concentric heating sections measuring 230 mm give uniform heat also to the largest pan.
- The cooking top is sealed to prevent infiltration inside the unit.
- Warning light to indicate residual surface heat.
- Immediate heat transfer from cooking top to pan.
- Low heat dissipation to the kitchen.
- Heating via ultra high powered heating elements.
- The smooth glass-ceramic surface can be quickly and easily cleaned, thus providing maximum hygiene.
- Base compartment consists of an electric standard oven with thick oven door for heat insulation, positioned beneath the base plate.
- Stainless steel oven chamber with 3 levels of runners to accommodate 2/1 GN shelves (2 steam pans).
- Oven thermostat adjustable from 140 °C to 300 °C.
- IPX 4 water protection.