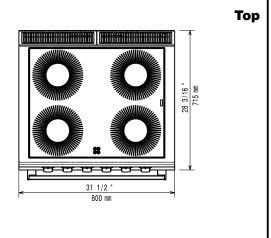

### **Key Information:**

**Front Plates Power:** 2.2 - 2.2 kW **Back Plates Power:** 2.2 - 2.2 kW Front Plates dimensions: Ø 230 Ø 230 **Back Plates dimensions:** Ø 230 Ø 230

**Oven working Temperature:** 140 °C MIN; 300 °C MAX